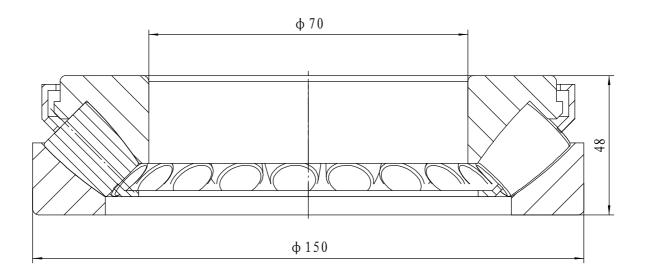

- 1 rated load: Cr= 520 kN; Cor= 1250 kN
- 2 Heat treatment according to the current standards

| 07     | cage         |  |  |     | brass                     |                                                                                    |                                                                                                                                                                                                      |      |    |
|--------|--------------|--|--|-----|---------------------------|------------------------------------------------------------------------------------|------------------------------------------------------------------------------------------------------------------------------------------------------------------------------------------------------|------|----|
| 04     | roller       |  |  |     | steel GCr15-GB/T18254     |                                                                                    |                                                                                                                                                                                                      |      |    |
| 02     | shaft washer |  |  |     | steel GCr15SiMn-GB/T18254 |                                                                                    |                                                                                                                                                                                                      |      |    |
| 01     | house washer |  |  |     | stee1 GCr15SiMn-GB/T18254 |                                                                                    |                                                                                                                                                                                                      |      |    |
| serial | Name         |  |  | Qty | Material                  | weight                                                                             | (kg)                                                                                                                                                                                                 | 3.90 | KG |
|        |              |  |  |     | Thrust roller bearing     | Add: D1805, N<br>Postal: 47100:<br>Phone: +86-37<br>Fax: +86-379-<br>E-mail: sales | 29414 E  Add: D1805, No. 3 Lianmeng road, Luoyang, Henan, Chir Postal: 471003 Phone: +86-379-68611678 Fax: +86-379-68611679 E-mail: salesMjcb-hearing.com Luoyang Jiecheng Bearing Technology Co., I |      |    |